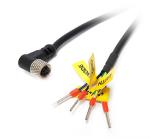

## Power cable, side 1 M8 connector angled, side 2 cable end - 2 m - type 1 labels

Opto Engineering® provides various kinds of cables to match our offer of illuminators, optics, cameras and accessories.