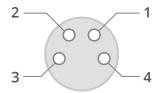

## **CONNECTOR PINOUT**

| Pin | Function                | Cable color  |
|-----|-------------------------|--------------|
| 1   | Earth                   | Yellow/Green |
| 2   | Ground                  | Black        |
| 3   | Anode                   | Blue         |
| 4   | Power supply (+12/24 V) | Brown        |

Device side